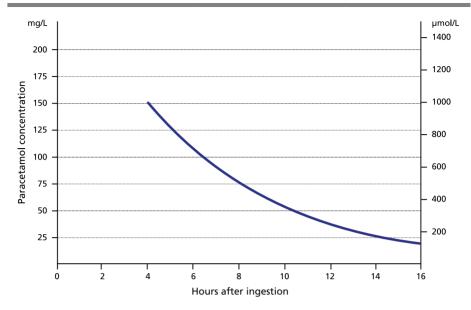

## **Paracetamol poisoning treatment nomogram**

Take care to use the relevant paracetamol concentration units.

Valid for use in acute single ingestion of paracetamol only; for multiple ingestions or ingestions of modified release paracetamol products, seek toxicologist advice.

Validated to 15 hours only. Samples showing concentrations above the treatment line after 15 hours are probably significant; it is not clear how to interpret a concentration just below the line taken after 15 hours.

Late presentations require assessment of risk factors for hepatic toxicity and consideration of confidence about the time of ingestion. If potential for toxicity exists, treat with acetylcysteine and observe.